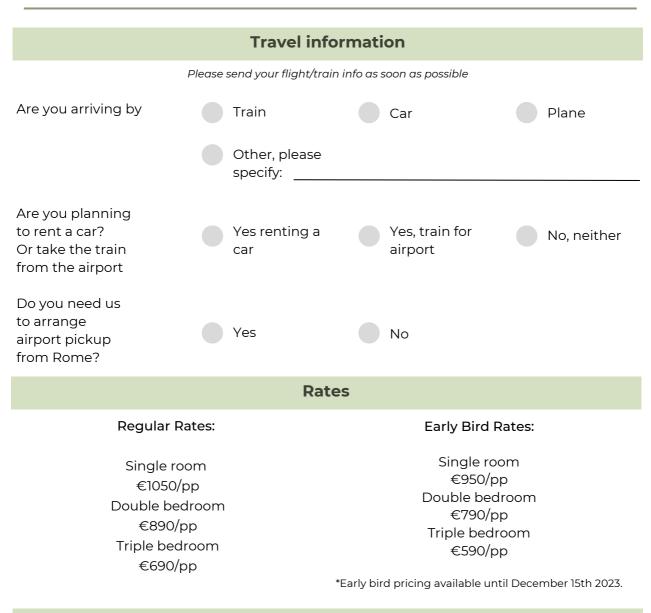

|
| Do you have any<br>food restrictions<br>(allergies/<br>intolerances)?  | Yes No              | If yes, please<br>specify: |                      |
| Contact person in case of emergency                                    |                     |                            |                      |
| Full name                                                              |                     |                            |                      |
| E-mail                                                                 |                     |                            |                      |
| Telephone                                                              |                     |                            |                      |

## Three Day Elevate Retreat



### **General Conditions**

In choosing to register for this retreat, I assume responsibility for my physical health and affirm that my physical condition allows me to participate in the proposed activities. I will advise the organizers of the retreat should my health status change.

Change in program or cancellation of the event by the organizer:

The retreat will be cancelled if the minimum number of participants is not reached (in this case, 6 participants). The retreat costs will be entirely reimbursed in the case of cancellation. We reserve the right to change the schedule of events in the program should unforeseen events arise that constrain us to do so. If any changes need to be made, we will let you know as soon as possible.

# Three Day Elevate Retreat



### **General Condition